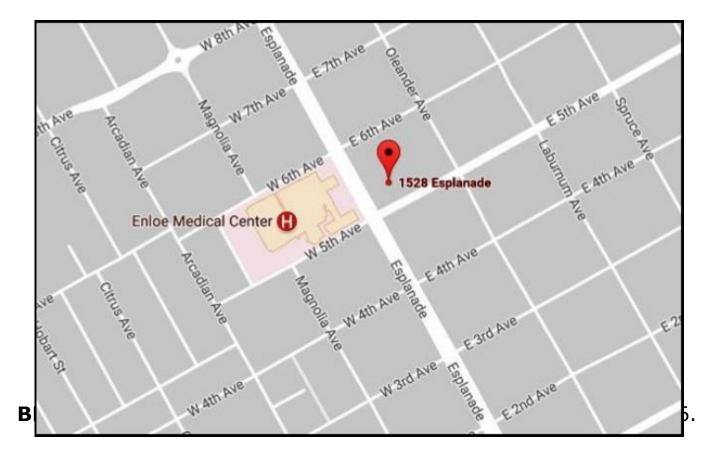

## THRESHOLDS $2^{ND}$ Friday of each month, (Sept-May) 4:00-6:00 p.m.

BIC Thresholds Enloe Conference Center Plane Tree Road 1528 Esplanade Chico, CA 95928

## Exit: Hwy 32 (Orland/Chester)

From off-ramp, go straight at 1st light.

Turn LEFT at 8th St (Chico/Orland sign).

Turn RIGHT at 4th light onto Main St. which will turn into Esplanade.

Turn RIGHT on 5th Avenue.

Turn LEFT just before the Fire Station into the parking lot.

Accessible parking / entrance in the rear of the building.

(South on Highway 99 from Redding)